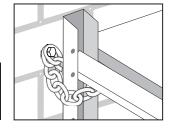

## **WARNING** RISK OF TIPPING

It is recommended to always secure your shelving to the wall with chain. There are different chains, screws and anchors available from Paramount Browns for different wall types and fixing points. (Chain and Fasteners are not included)