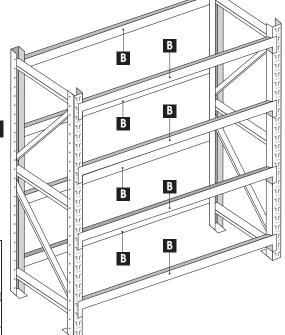

Place 2 Inserts **E** Per Shelf on to the Rails on the

Cross Beams B

Slide the Cross Beams B into the Slots on the Uprights Legs A Press Down to **Engage Slots** 