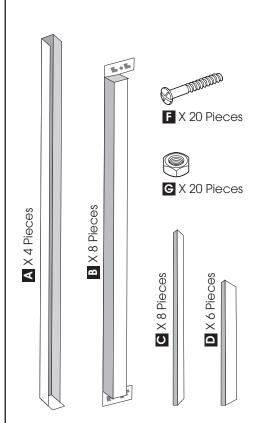

## LONG SPAN SHELVING UNIT MSU2020 **Instruction Manual**

**Parts List** 

1 X 2

Bolt the Straight Cross Brace **D** and Diagonal Cross Brace C using Bolts **F** and Nut **G** into the Upright Legs A Skip a hole between the Centre Straight Cross Brace and the top Diagonal Cross Brace