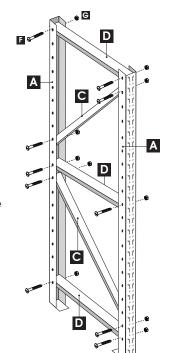

## LONG SPAN SHELVING UNIT MSU2020 **Instruction Manual**

**Parts List** 

1 X 2

Bolt the Straight Cross Brace **D** and Diagonal Cross Brace C using Bolts **F** and Nut **G** into the Upright Legs A Skip a hole between the Centre Straight Cross Brace and the top Diagonal Cross Brace