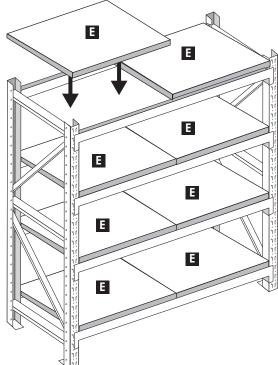

Place 2 Inserts **E** Per Shelf on to the Rails on the

Cross Beams B

Slide the Cross Beams B into the Slots on the Uprights Legs A Press Down to **Engage Slots** 