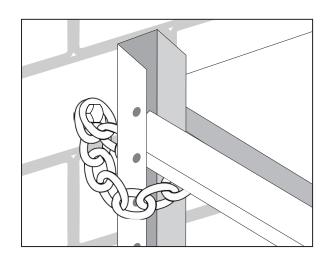

## WARNING RISK OF TIPPING

It is recommended to always secure your shelving to the wall with chain. There are different chains, screws and anchors available from Paramount Browns for different wall types and fixing points.

(Chain and Fasteners are not included)

Position on a Flat & Level Surface Before Loading