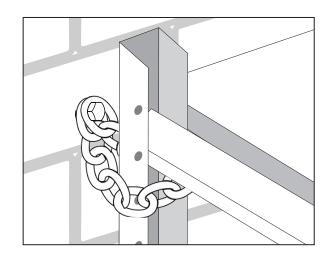

## WARNING RISK OF TIPPING

It is recommended to always secure your shelving to the wall with chain. There are different chains, screws and anchors available from Paramount Browns for different wall types and fixing points. (Chain and Fasteners are not included)

Position on a Flat & Level Surface Before Loading